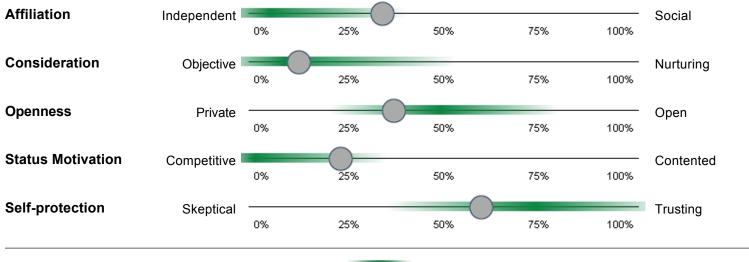

## **Relating Dimensions**

Relating Dimensions describe how individuals tend to interact with others in common settings.

Ideal Range:

<sup>\*</sup> This position profile was developed based on a criterion validation analysis for the position named. Validity evidence was demonstrated based on correlation between this profile and quantifiable performance metrics. It is the user's responsibility to determine the generalizability of results to each specific workplace environment.