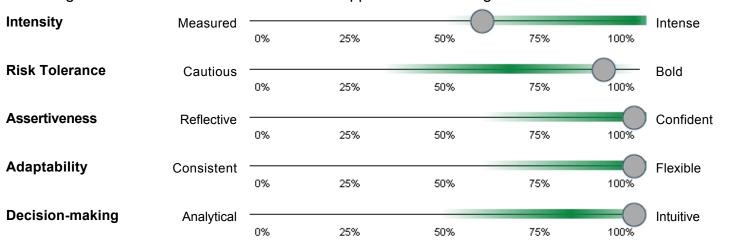

## **Achieving Dimensions**

Achieving Dimensions describe how individuals approach tasks and goals under normal circumstances.